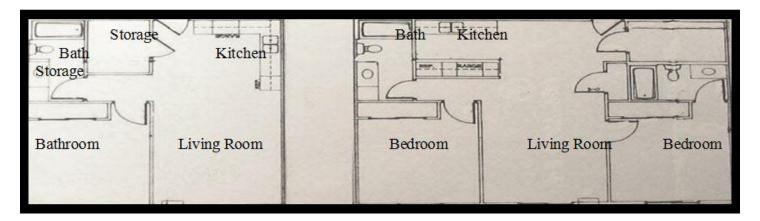

## Floor Plan:

| Bedrooms | Baths | Start Rent | Square Feet | Deposit | Floor Plan |
|----------|-------|------------|-------------|---------|------------|
| 1        | 1     | \$565      | 652         | \$400   | See Plan 1 |
| 2        | 2     | \$670      | 970         | \$400   | See Plan 1 |
| 2        | 1+    | \$730      | 1376        | \$600   | Town House |

Included: Heat, Water, Garage with remote.

Plan 1 Plan 2

Van Raden Properties, Inc.

**Contact Us** 

Phone: 218-233-2731

Fax: 701-232-8073

<sup>\*2910</sup> and 2930 are pet friendly buildings. 1 approved pet per unit with additional pet deposit and \$25.00 per month pet rent.